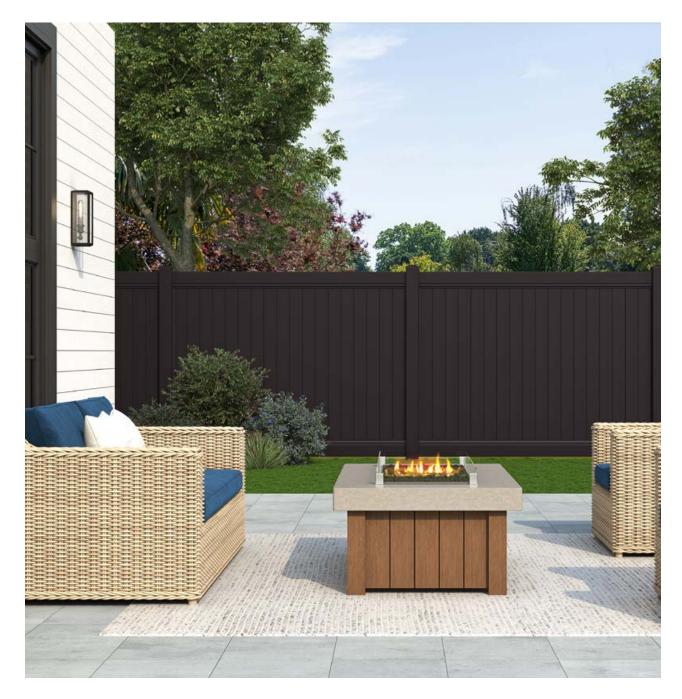

## STANDING **GUARD**

Transform your outdoor space with our premium black vinyl fencing, designed to bring lasting style and security to your property. It's the perfect combination of privacy, strength, and low-maintenance durability, providing peace of mind while elevating the look of your yard.

Our innovative SureLock privacy panels snap together effortlessly, creating a seamless, gap-free finish with a sleek, modern look. Engineered to withstand even the toughest weather conditions, the reinforced design ensures your fence stays strong against wind and the elements.

Made in the USA, our black vinyl fence offers more than just protection—it's an investment in the beauty and safety of your property. Whether you're securing a pool, safeguarding loved ones, or enhancing your yard's elegance, you'll enjoy privacy and security without sacrificing style.

## BUILT TO Stand Out

Our black vinyl fencing is designed to make a statement. With its rich, bold color, it adds a striking contrast to any landscape, instantly elevating the look of your outdoor space. Whether you're framing a garden, outlining a pool area, or creating a stylish boundary, this fence stands out for its sleek, modern aesthetic. Plus, the durable finish ensures it stays vibrant and eye-catching for years to come.