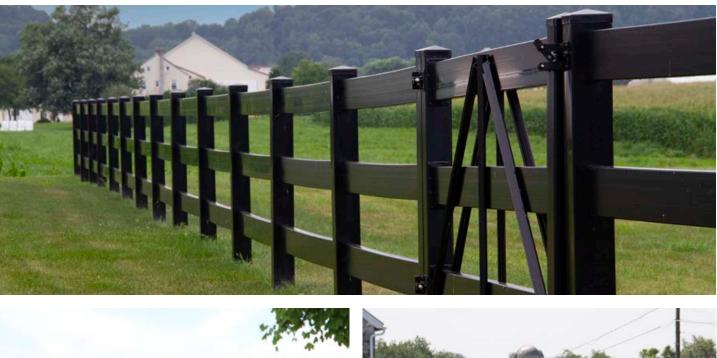

## RANCH RAIL FENCE

Use rustic ranch rail to give your property that country feel! Unlike wooden rail fence that requires constant maintenance, this fence is built to hold up to the elements and free your time for other pursuits.

Heights: 34" - 60" Widths: 96" Infill Options: 2 Rail • 3 Rail • 4 Rail Horizontal Crossrail