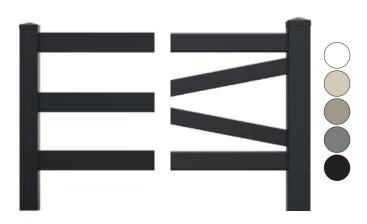

## RANCH RAIL FENCE

Use rustic ranch rail to give your property that country feel! Unlike wooden rail fence that requires constant maintenance, this fence is built to hold up to the elements and free your time for other pursuits.

Heights: 34" - 60" Widths: 96" Infill Options: 2 Rail • 3 Rail • 4 Rail Horizontal Crossrail