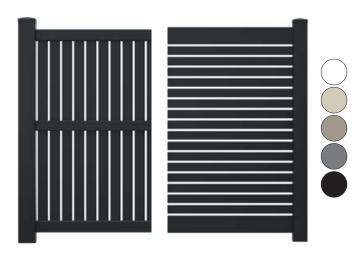

## SEMI-PRIVACY FENCE

configuration.

The Imperial fence protects your property from prying eyes while still providing a sense of openness and airflow. Choose from our vertical or horizontal picket

Heights: 36" • 48" • 60" • 72" (Pool Height) Widths: 72" • 96" Infill Options: Vertical Horizontal