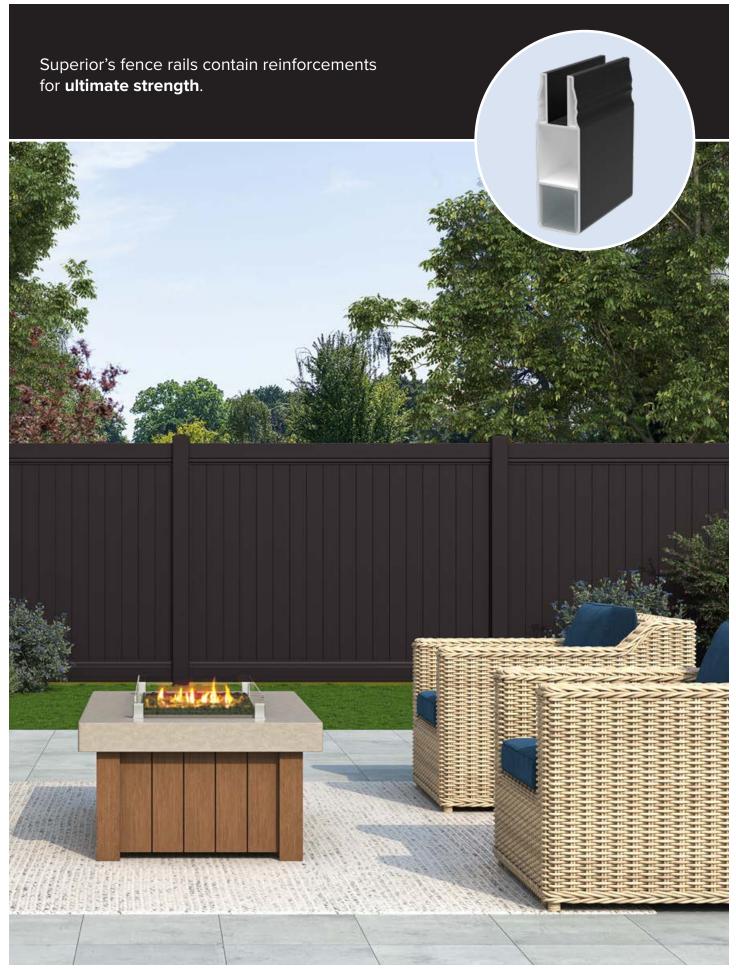

# STYLE AND STRENGTH

Our innovative SureLock privacy panels snap together effortlessly, creating a seamless, gap-free finish with a sleek, modern look. Engineered to withstand even the toughest weather conditions, the reinforced design ensures your fence stays strong against wind and the elements.

#### SureLock Technology

Your fence security starts at the factory with Superior's **SureLock** interlocking design. SureLock ensures that your privacy fence panels stay firmly connected with no rattling or light shining through.