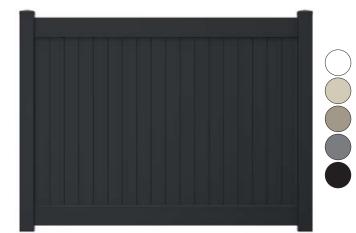

### **PRIVACY FENCE**

Create a safe, quiet backyard retreat with Superior privacy fencing! You can make your own backyard a place to truly get away.

Heights: 48" • 60" • 72" • 84" • 96" (Pool Height) Widths: 72" • 96" Rail Options: 11/2" x 51/2" Smooth Rail 2" x 7" Smooth Rail 2" x 61/2" Deco Rail