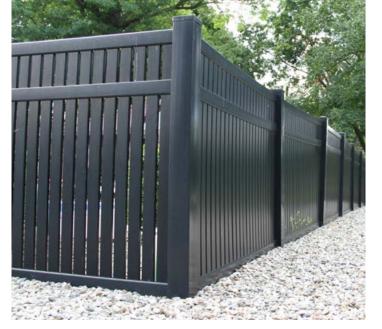

### **PRIVACY FENCE**

Create a safe, quiet backyard retreat with Superior privacy fencing! You can make your own backyard a place to truly get away.

Heights: 48" • 60" • 72" • 84" • 96" (Pool Height) Widths: 72" • 96" Rail Options: 11/2" x 51/2" Smooth Rail 2" x 7" Smooth Rail 2" x 61/2" Deco Rail