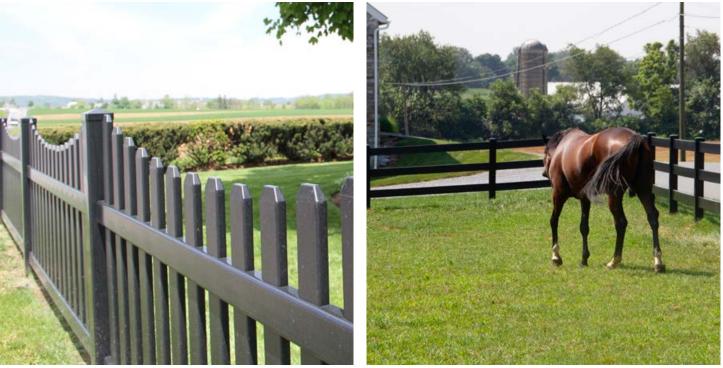

## **PICKET FENCE**

Add charm to your yard with a Superior picket fence. Ours is a neighbor-friendly fence, meaning that the pickets go through the rails so the fence looks the same from either side.

Heights: 36" • 48" • 57" (Pool Height) Widths: 72" • 96" Infill Options: Straight Concave