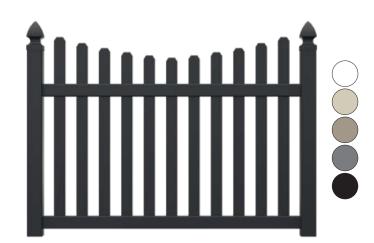

## **PICKET FENCE**

Add charm to your yard with a Superior picket fence. Ours is a neighbor-friendly fence, meaning that the pickets go through the rails so the fence looks the same from either side.

Heights: 36" • 48" • 57" (Pool Height) Widths: 72" • 96" Infill Options: Straight Concave